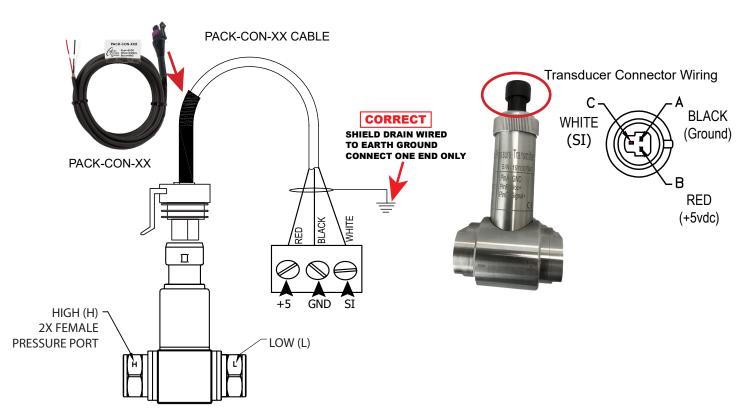

#### Wiring to the Controller

| MCS-PAC-CON-XX<br>Connector | WIRE  | Sensor Signal |
|-----------------------------|-------|---------------|
| PIN A                       | BLACK | GROUND        |
| PIN B                       | RED   | +5VDC         |
| PIN C                       | WHITE | SI            |

### NOTICE:

If the sensor is replacing an older version (MCS-050-DIFF) a wiring change may be necessary as shown on left.

SEE MOUNTING INSTALLATION FOR MCS-050-DIFF TRANDUCER
ON NEXT PAGE