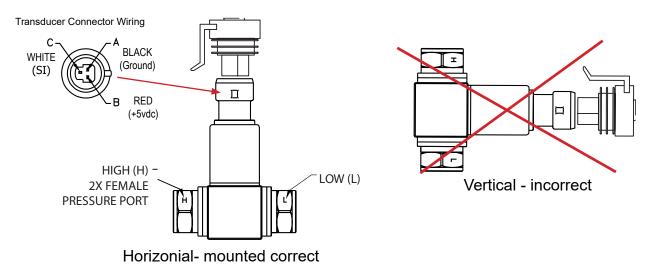

## **INSTALLATION**

Below shows the proper mounting of trhe MCS-050-DIFF in a Horizonial postion.

Pressure Connections - NPT1/4(female

Illustrations below show the proper mounting using the optional BRACKET, not included.