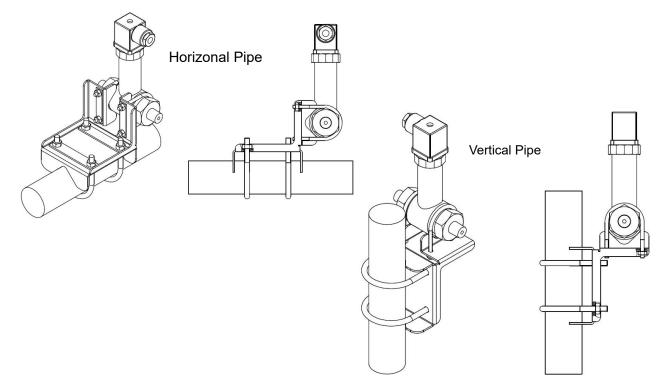

## **INSTALLATION**

Below shows the proper mounting of trhe MCS-050-DIFF in a Horizonial postion.

Pressure Connections - NPT1/4(female

Illustrations below show the proper mounting using the optional BRACKET, not included.